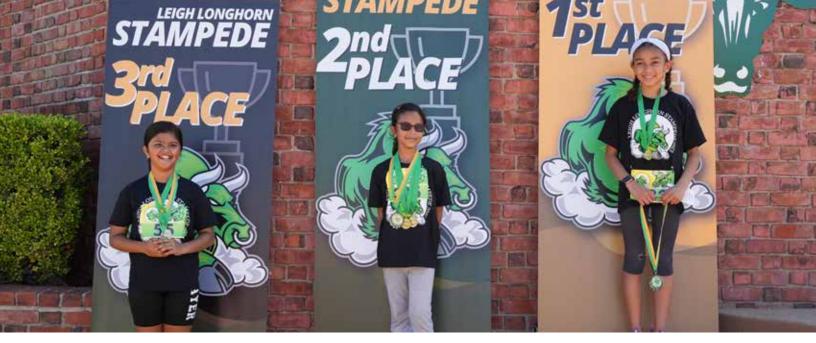

The Stampede 5K involves an average of 700 participants and volunteers each year.

Competitive runners, casual joggers, and walkers take part in a 5K run/walk through our Cambrian neighborhood, and then join together at the finish line for a post-race celebration featuring sponsor signage, booths, activities, refreshments, and music.