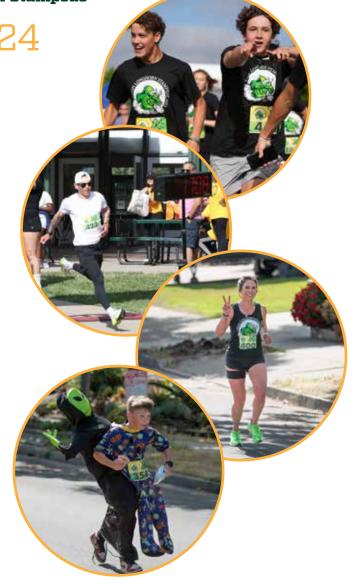

Join Us For The 8th Annual Leigh Longhorn Stampede

Saturday, May 18, 2024

The Longhorn Stampede 5K Run/Walk is a successful volunteer-coordinated community race through the Cambrian neighborhood of San Jose. All proceeds from the Stampede directly support academic, social-emotional, and extracurricular programs for all students at Leigh High School.

The Stampede 5K involves an average of 700 participants and volunteers each year.

Competitive runners, casual joggers, and walkers take part in a 5K run/walk through our Cambrian neighborhood, and then join together at the finish line for a post-race celebration featuring sponsor signage, booths, activities, refreshments, and music.

The 8<sup>th</sup> Annual Leigh Longhorn Stampede will take place on Saturday, May 18, 2024. We invite you to partner with us in this community celebration!

Shortson Shortson Standson Standson

| Si | ponsorshi | o Deadline: Mav | <i>7</i> 1. 2024 |
|----|-----------|-----------------|------------------|
| _  |           |                 | ,                |